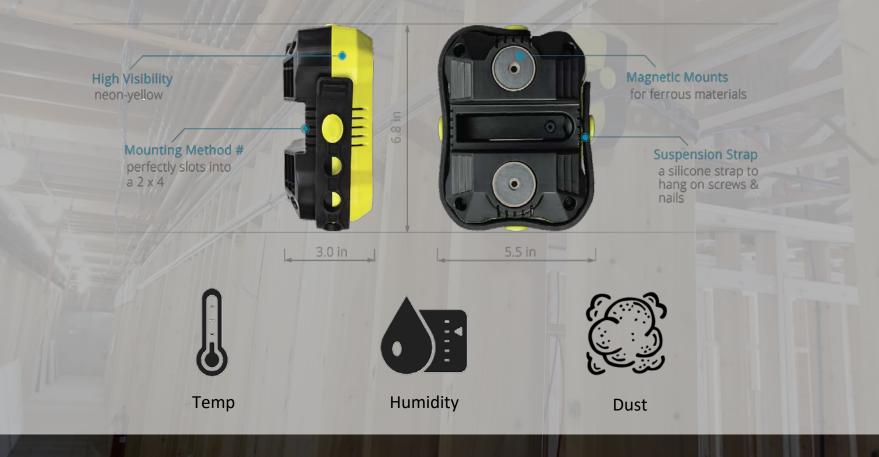

www.pillar.tech | New York, NY | @pillartechinc

# Pillar protects the health of commercial construction sites



### **Smart Sensor**



#### **Elements Platform**



#### Alerts



#### MESSAGES

now

#### Pillar Technologies

Alert: Freezing temperature has been detected at AA02. http://pillar.tech/2ikn4s

#### Proactive

**Real Time** 

Text & Email



# IN THE FIELD ATHLETIC COMPLEX



# IN THE FIELD



PillarTech Client

6

C Secure https://app.pillar.tech/sites/18/floors/56/sensors/301?from=2017-09-19T03:59:00.000Z&to=2017-09-23T03:59:00.000Z



# IN THE FIELD WOOD FRAME

yvek Tyvek



# 30x Augmented Fire Watch Coverage Time



### IN THE FIELD BIO-PHARMA LAB



#### IN THE FIELD BIO-PHARMA LAB

Fully Automated Environmental Condition Reporting





#### **CUSTOMER TESTIMONIAL**

"We're always thinking about how our construction effects Grady Hospital and its patients. We're using Pillar to streamline the process o