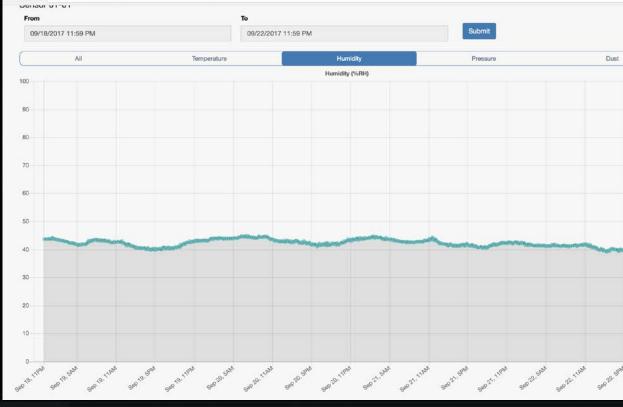

# IN THE FIELD

PillarTech Client

6

C Secure https://app.pillar.tech/sites/18/floors/56/sensors/301?from=2017-09-19T03:59:00.000Z&to=2017-09-23T03:59:00.000Z