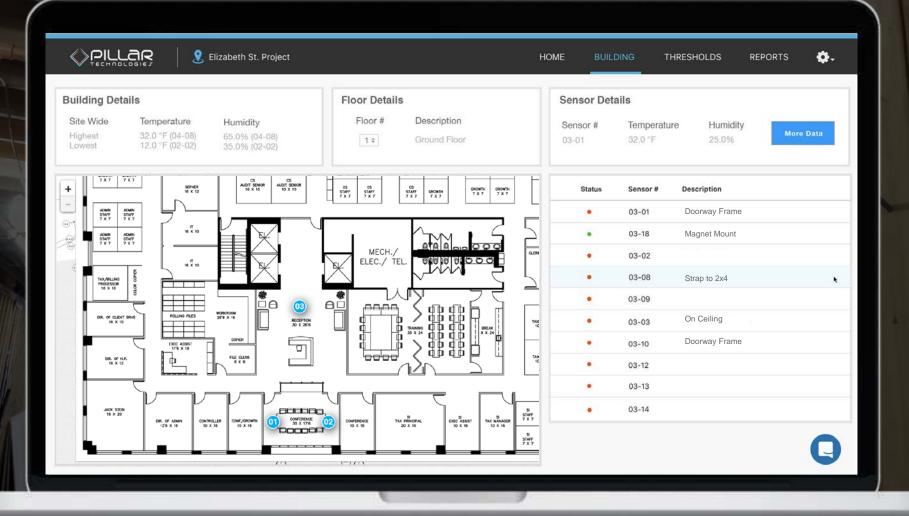

www.pillar.tech | New York, NY | @pillartechinc

# Pillar protects the health of commercial construction sites



### **Smart Sensor**



#### **Elements Platform**



#### Alerts



#### MESSAGES

now

#### Pillar Technologies

Alert: Freezing temperature has been detected at AA02. http://pillar.tech/2ikn4s

#### Proactive

**Real Time** 

Text & Email



# IN THE FIELD ATHLETIC COMPLEX



# IN THE FIELD



PillarTech Client

6

C Secure https://app.pillar.tech/sites/18/floors/56/sensors/301?from=2017-09-19T03:59:00.000Z&to=2017-09-23T03:59:00.000Z



# IN THE FIELD WOOD FRAME

yvek Tyvek



# 30x Augmented Fire Watch Coverage Time



### IN THE FIELD BIO-PHARMA LAB



#### IN THE FIELD BIO-PHARMA LAB

Fully Automated Environmental Condition Reporting





#### **CUSTOMER TESTIMONIAL**

"We're always thinking about how our construction effects Grady Hospital and its patients. We're using Pillar to streamline the process of monitoring the construction