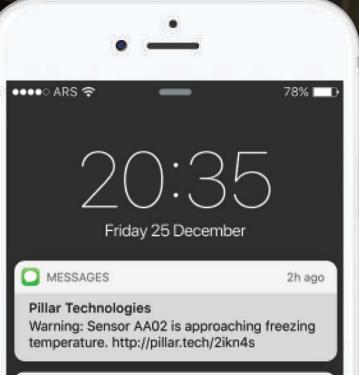

#### Alerts

#### MESSAGES

now

#### Pillar Technologies

Alert: Freezing temperature has been detected at AA02. http://pillar.tech/2ikn4s

#### Proactive

**Real Time** 

Text & Email