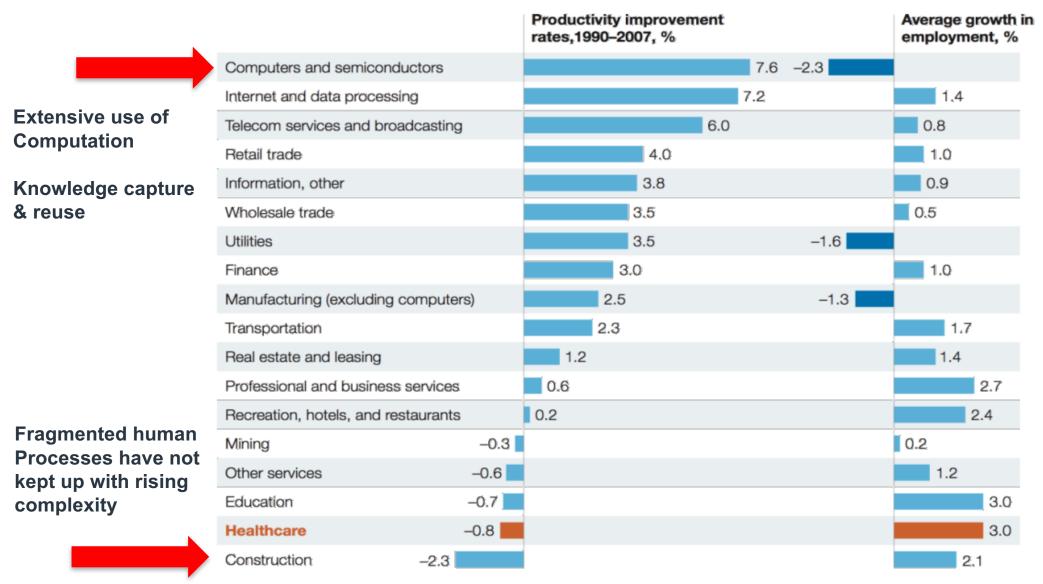

# Now, can you name the industry at the bottom of the productivity Chart?

#### Comparing Productivity: US Industries

Source: Bureau of Economic Analysis; Centers for Medicare and Medicaid Services; Haver Analytics; McKinsey analysis